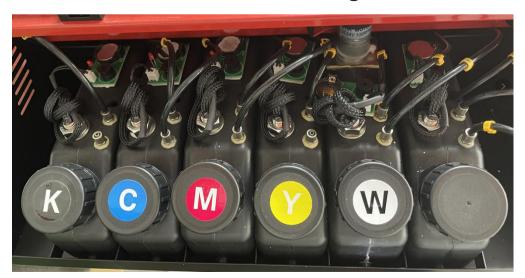

## Continues Ink Supply System with White ink stir and Circulation Real-time Ink Level Shortage Alarm