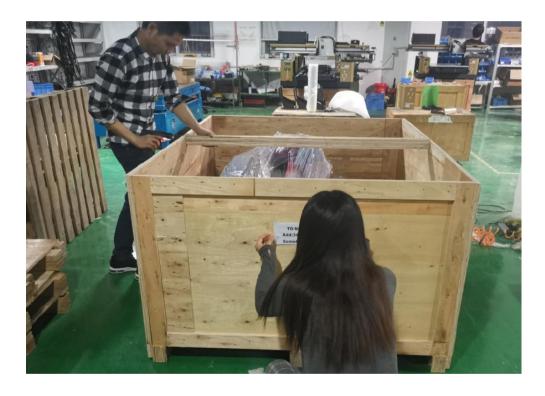

## **Package & Shipping Details**

| Packaged size                                    | 170*150*900mm                                               |
|--------------------------------------------------|-------------------------------------------------------------|
| Packaged weight                                  | 210 KG                                                      |
| Port name                                        | Any port China                                              |
| Delivery time                                    | In 3-5 working days after payment received                  |
| Package Fumigation free wooden case/Plywood case |                                                             |
| Package included                                 | USB cable/power cable/ driver/manual/ink adding tools       |
| Shipping type                                    | Express (DHL,EMS,UPS,TNT,FedEx)/ Air shipping/ Sea shipping |