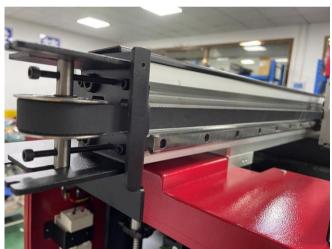

# High Accurary Ball Screws with Power Speed Servo Motor To Ensure the Printing Precision and Stability