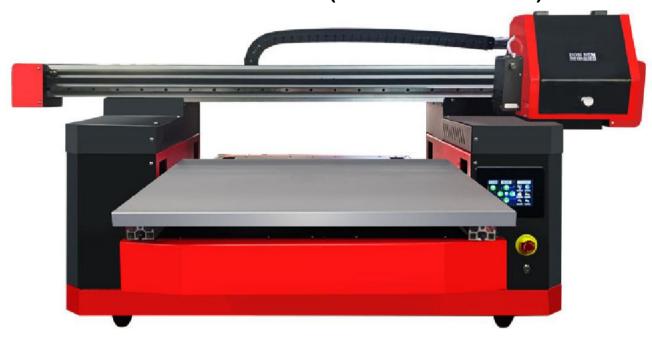

6090 UV Printer (Model#: DS-6090UV)

#### **Main Features**

DOMSEM 6090 UV printer is using 3\* Epson XP600 print heads, white+ colors+ Varnish printing is available. Max printing size 600\*900mm, Max print height 200mm. Patented Main board designed by DOMSEM+ Professional color management programs. 2\* UV Curing LED Light +s Water Circulation system. 3D embossing texture printing is available.

#### **Specifications**

| Model #           | DS-6090UV                                                                           |                     |                                    |
|-------------------|-------------------------------------------------------------------------------------|---------------------|------------------------------------|
| Print head        | 3* EPSON XP600 print heads                                                          |                     |                                    |
| Colors channels   | CMYK+ W+VARNISH                                                                     |                     |                                    |
| Resolution        | 360/ 720/ 1440*2880dpi                                                              | Speed               | 6-12pass                           |
|                   |                                                                                     |                     |                                    |
| Output            | White or Colors, White+ colors, White+ colors +Varnish                              | Max print<br>height | 0-150mm                            |
| Print size        | 600*900mm                                                                           | Precision           | Reach 0.3mm                        |
| Software          | Main top RIP                                                                        | Port                | USB2. 0                            |
| System            | All windows system                                                                  | Power               | Max 1000Watt                       |
| Ink supply system | Continue ink supply+ circulation system                                             | Net/Gross<br>weight | 160kg / 210kg                      |
| Ink consumation   | 10-15ml/ Square meter                                                               | Flash               | Auto flash Jetting                 |
| UV LED power      | 0-80Watt adjustable with water cooling                                              | Image form          | TIFF/JPG/EPS/PDF                   |
| Work voltage      | AC110V-220V/50-60HZ                                                                 |                     |                                    |
| Machine size      | L164cm*W131cm*H73cm                                                                 |                     |                                    |
| Printer size      | L170mm*W150mm*H90cm                                                                 |                     |                                    |
| Packing list      | USB cable, power cable, UV ink+ varnish(tool set, installing tool set, spare parts. | (1L each bottle)    | , software, instructions, cleaning |