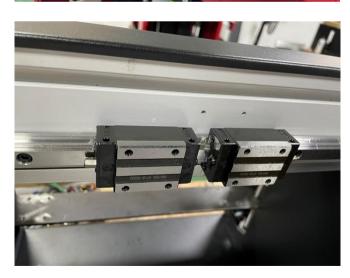

# High Accurary Ball Screws with Power Speed Servo Motor To Ensure the Printing Precision and Stability